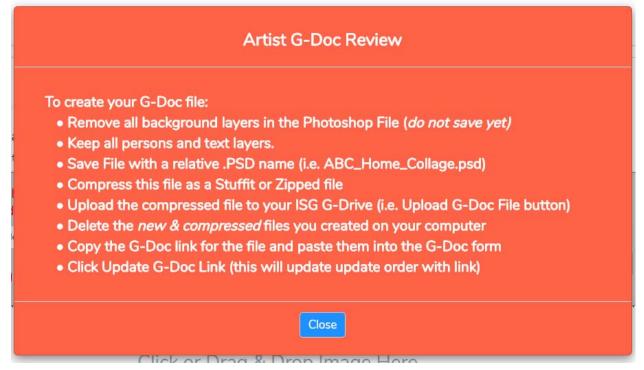

1.) On the Job Details page, click the "more..." button for details

| Finished Files                                                                                                                                                                          |                                  |
|-----------------------------------------------------------------------------------------------------------------------------------------------------------------------------------------|----------------------------------|
| There should be a total of 3 files uploaded to complete this order.                                                                                                                     |                                  |
| Currently, there are 0 files uploaded and saved to this order.                                                                                                                          |                                  |
| Please name your files for this job in an easily understandable way. The client will see the names of the files to know what to download.                                               |                                  |
| Hello Artist: this order has a Mosaic Collage. Please save a Stuffit or Zipped PSD (i.e. Photoshop file) person(s) and text layers for these products. Upload Mosaic Collage G-Doc File | containing only the              |
|                                                                                                                                                                                         | Update Mosaic Collage G-Doc Link |

2.) Follow the steps to create the Stuffit or Zipped file.

### 3.) Click the "Upload ... G-Doc File" button