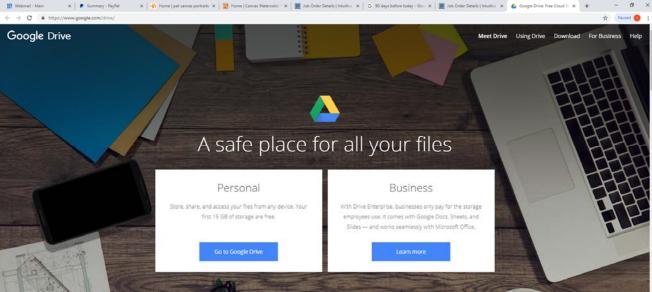

# 4.) Click the "Go to Google Drive" button

5.) Login with your "isg.kc..." gmail.com account email

| God                 |             |      |   |
|---------------------|-------------|------|---|
| Hi I                |             |      |   |
| 👫 isg.kc.tom@       | vgman.com ∨ |      |   |
| Enter your password |             | Ø    | ] |
| Forgot password?    | I           | Next |   |
|                     |             |      |   |
|                     |             |      |   |