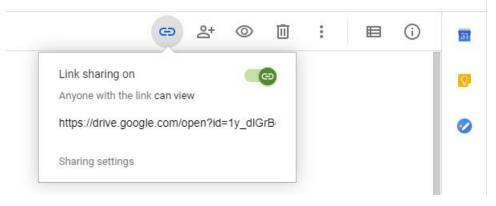

## 10.) Click "Sharing settings" link.

11.) Click the "Copy link" then click the "Done" button. Go back to the ISG Job Details page.

| Share with others                            | Get shareable link 😁           |
|----------------------------------------------|--------------------------------|
| Link sharing on Learn more                   |                                |
| Anyone with the link can view -              | Copy link                      |
| https://drive.google.com/file/d/1y_dlGrBobO7 | uRvf6EKxLBDRxCX0SD6EP/view?usp |
|                                              |                                |
| People                                       |                                |
| Enter names or email addresses               | 1 -                            |
|                                              |                                |
|                                              | suggestions. Learn more        |
| Viewers of this file can see comments and    |                                |
| Viewers of this file can see comments and    |                                |