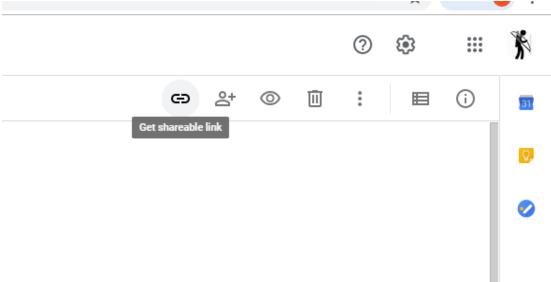

9.) Once file is finished uploading, select that file and then click the "Get shareable link".